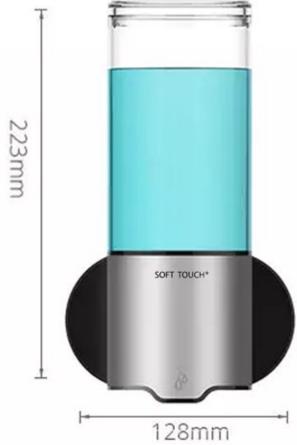

## TOUCHLESS SHOWER DISPENSERS





- . WATERPROOF GRADE IPX7
- . ABS PLASTIC AND 304 STAINLESS STEEL
- . TWO OR THREE SOAP DISPENSERS COMBINATIONS OPTION





## configuration

Case material ABS

Voltage DC6V/AA battery (4pcs)

Low battery hint LED twinkling

Tank volume 500ml Waterproof IPX7

Sensing type Touch–free Infrared

Induction distance 80-120mm

Liquid supply 0.8-3.2ml (adjustable)





- Waterproof grade IPX7, perfect for shower, kitchen, pool and other places with higher humidity.
- You can easily get the appropriate amount of shampoo, shower gel or liquid soap by stretching out your hand once or twice.
- There are also two or three soap dispensers combinations option for your diverse requirements.







## **Product Size**