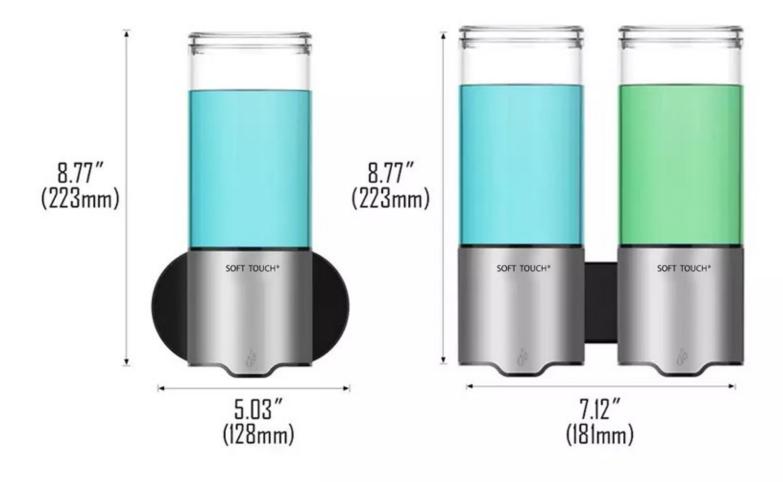

## **Product Size**

## TOUCHLESS SHOWER DISPENSERS

- . WATERPROOF GRADE IPX7
- . ABS PLASTIC AND 304 STAINLESS STEEL
- . TWO OR THREE SOAP DISPENSERS COMBINATIONS OPTION

- Waterproof grade IPX7, perfect for shower, kitchen, pool and other places with higher humidity.
- You can easily get the appropriate amount of shampoo, shower gel or liquid soap by stretching out your hand once or twice.
- There are also two or three soap dispensers combinations option for your diverse requirements.