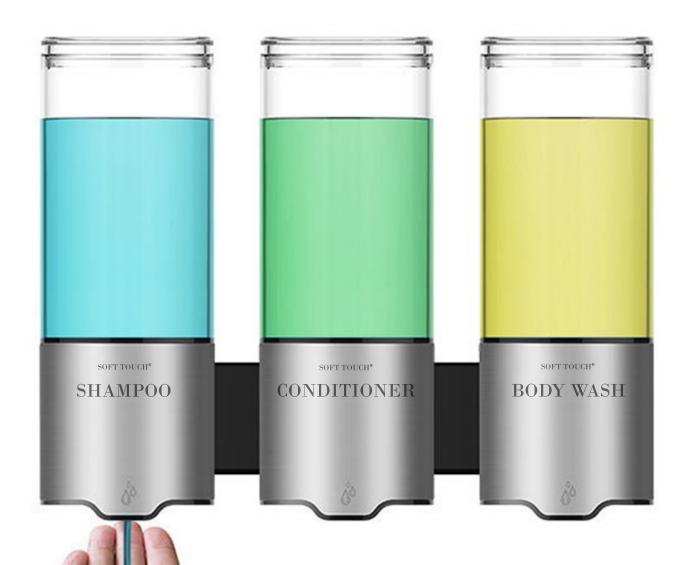

## TOUCHLESS SHOWER DISPENSERS

- . WATERPROOF GRADE IPX7
- . ABS PLASTIC AND 304 STAINLESS STEEL
- . TWO OR THREE SOAP DISPENSERS COMBINATIONS OPTION

- Waterproof grade IPX7, perfect for shower, kitchen, pool and other places with higher humidity.
- You can easily get the appropriate amount of shampoo, shower gel or liquid soap by stretching out your hand once or twice.
- There are also two or three soap dispensers combinations option for your diverse requirements.