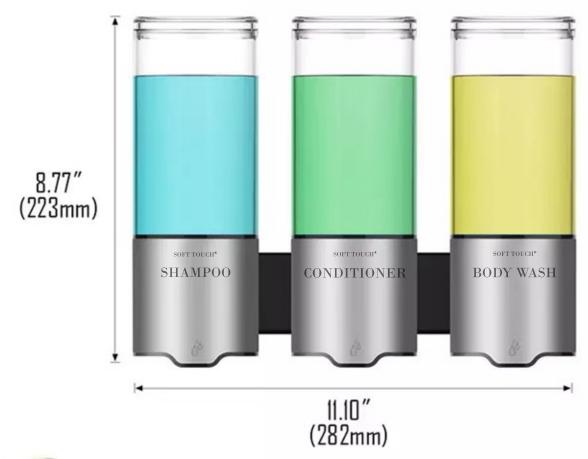

## **Product Size**

## TOUCHLESS SHOWER DISPENSERS

- . WATERPROOF GRADE IPX7
- . ABS PLASTIC AND 304 STAINLESS STEEL
- . TWO OR THREE SOAP DISPENSERS COMBINATIONS OPTION

- Waterproof grade IPX7, perfect for shower, kitchen, pool and other places with higher humidity.
- You can easily get the appropriate amount of shampoo, shower gel or liquid soap by stretching out your hand once or twice.
- There are also two or three soap dispensers combinations option for your diverse requirements.