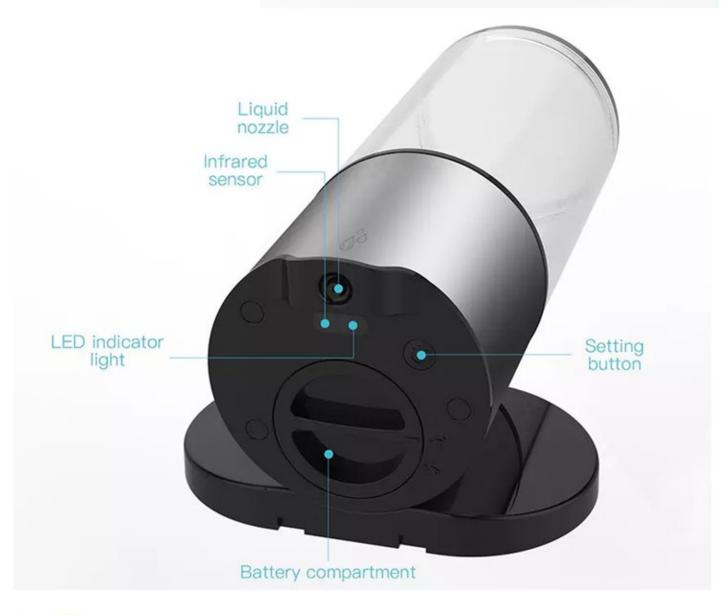

## configuration

Case material ABS

Voltage DC6V/AA battery (4pcs)

Low battery hint LED twinkling

Tank volume 500ml Waterproof IPX7

Sensing type Touch–free Infrared

Induction distance 80-120mm

Liquid supply 0.8-3.2ml (adjustable)

- Waterproof grade IPX7, perfect for shower, kitchen, pool and other places with higher humidity.
- You can easily get the appropriate amount of shampoo, shower gel or liquid soap by stretching out your hand once or twice.
- There are also two or three soap dispensers combinations option for your diverse requirements.