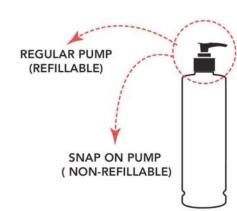

# SOAP DISPENSER

MAGIC MAGNET SYSTEM-P

4. Solutions with 2 options to meet different needs:

Refillable & Non-Refillable

5. Strong product shaping, enhance your brand image