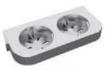

#### MAGIC MAGNET SYSTEM-PS

#### **OPMMS-PS**

Size: W 86 x L 92 x H 51 mm

Material: ABS Net. weight: 74 g

Info: Care:

09

S SWI TS DESIG QUAI

ARABEN & SULFATE FREE

AGENT FREE