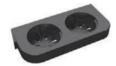

#### MAGIC MAGNET SYSTEM-PD

#### **OPMMS-PD**

Size:

W 78 x L 165 x H 51 mm

Material: Net. weight: ABS 125 g

Info:

Care:

OPMMS-PD-BLACK

OPMMS-PD-WHITE

OPMMS-PD-**BLACK TITANIUM** 

OPMMS-PD-**GOLD TITANIUM** 

OPMMS-PD-**ROSE GOLD** 

OPMMS-PD-SILVER

10

PURE PLANT EXTRACT & ESSENTIAL OILS

PRODUCTS NOT TESTED ON ANIMALS

EUROPEAN UNION STANDARDS