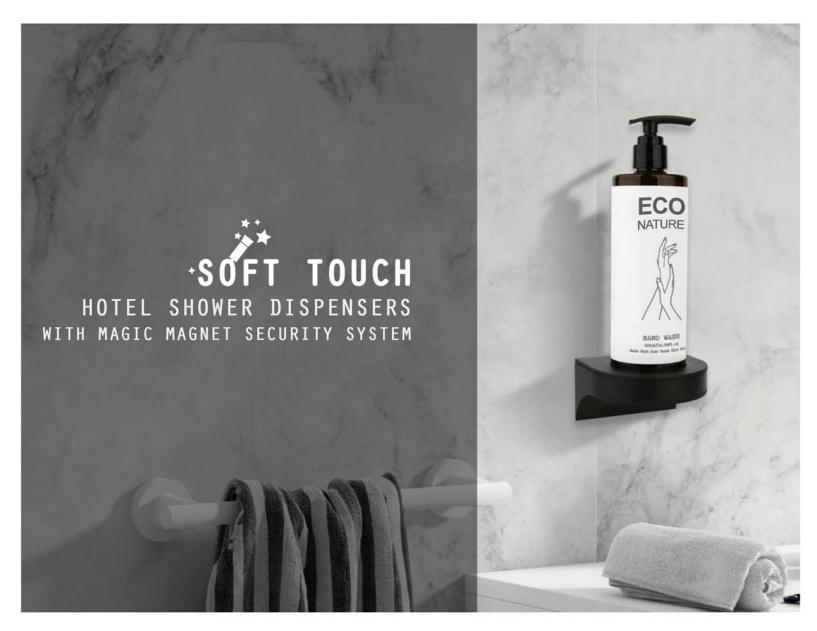

# SOAP DISPENSER

MAGIC MAGNET SYSTEM-P

4. Solutions with 2 options to meet different needs:

Refillable & Non-Refillable

5. Strong product shaping, enhance your brand image

## THE NEWLY DESIGNED HOTEL DISPENSERS

ECO CERTIFIED FORMULATION / SOOTHING + MOISTURIZING + CLEANSING

-REFILLABLE BOTTLES

-SECURED WITH LOCKING MECHANISM

-STRONG PRODUCT SHAPING

-400ML = 13.52OZ

-FULLY CUSTOMIZABLE BOTTLE AND BRACKET