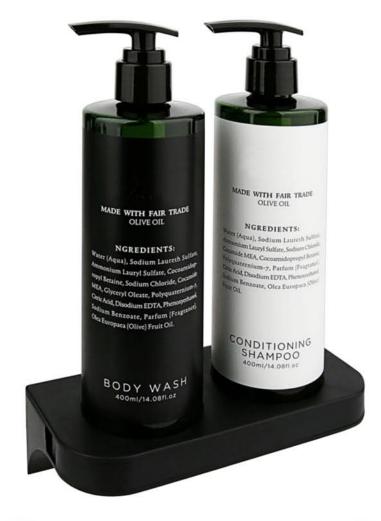

# THE NEWLY DESIGNED HOTEL DISPENSERS

ECO CERTIFIED FORMULATION / SOOTHING + MOISTURIZING + CLEANSING

OPBT-MMS-07

**OPBT-MMS** 

#### **BOTTLE**

Size: Ø58 x H: 185 mm

Material: PET/RPET Capacity: 400ml

**PUMP** 

Neck Thread: Ø24/410 Material: PP

Discharge Rate: 1.8-2.2CC

OPBT-MMS-08 1000ml/35.2fl.oz

OPBT-MMS-09 1 gallon