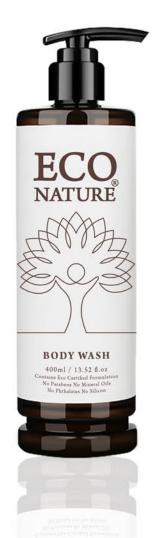

#### **BOTTLE**

Size: Ø58 x H: 185 mm

Material: PET/RPET Capacity: 400ml

**PUMP** 

Neck Thread: Ø24/410 Material: PP

Discharge Rate: 1.8-2.2CC

OPBT-MMS-08 1000ml/35.2fl.oz

OPBT-MMS-09 1 gallon