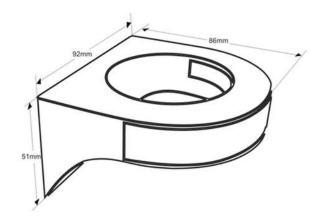

#### MAGIC MAGNET SYSTEM-PS

#### **OPMMS-PS**

Size: W 86 x L 92 x H 51 mm

Material: ABS Net. weight: 74 g

Info: Care:

09

S SWI TS DESIG QUAI

ARABEN & SULFATE FREE

AGENT FREE