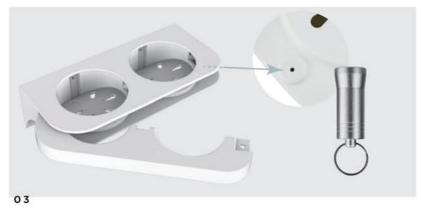

# SOAP DISPENSER

MAGIC MAGNET SYSTEM-P

4. Solutions with 2 options to meet different needs:

Refillable & Non-Refillable

5. Strong product shaping, enhance your brand image

#### MAGIC MAGNET SYSTEM-PS