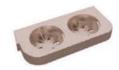

#### MAGIC MAGNET SYSTEM-PD

#### **OPMMS-PD**

Size:

W 78 x L 165 x H 51 mm

Material: Net. weight: ABS 125 g

Info:

Care:

OPMMS-PD-BLACK

OPMMS-PD-WHITE