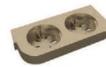

# THE NEWLY DESIGNED HOTEL DISPENSERS

ECO CERTIFIED FORMULATION / SOOTHING + MOISTURIZING + CLEANSING

# CUSTOMIZED COLOR BRACKET BY PERSONALIZED FINISH



#### MAGIC MAGNET SYSTEM-PS

#### **OPMMS-PS**

Size: W 86 x L 92 x H 51 mm

Material: ABS Net. weight: 74 g

Info: Care:













09









S SWI TS DESIG QUAI



ARABEN & SULFATE FREE



AGENT FREE



PURE PLANT EXTRACT & ESSENTIAL OILS



PRODUCTS NOT TESTED ON ANIMALS



ECO-RECYCLE



EUROPEAN UNION STANDARDS





# THE NEWLY DESIGNED HOTEL DISPENSERS

ECO CERTIFIED FORMULATION / SOOTHING + MOISTURIZING + CLEANSING



#### MAGIC MAGNET SYSTEM-PD

#### **OPMMS-PD**

Size:

W 78 x L 165 x H 51 mm

Material: Net. weight: ABS 125 g

Info:

Care:



OPMMS-PD-BLACK



OPMMS-PD-WHITE



OPMMS-PD-**BLACK TITANIUM** 



OPMMS-PD-**GOLD TITANIUM** 



OPMMS-PD-**ROSE GOLD** 



OPMMS-PD-SILVER

10















PURE PLANT EXTRACT & ESSENTIAL OILS



PRODUCTS NOT TESTED ON ANIMALS





EUROPEAN UNION STANDARDS







# THE NEWLY DESIGNED HOTEL DISPENSERS

ECO CERTIFIED FORMULATION / SOOTHING + MOISTURIZING + CLEANSING

#### SHAMPOO 400ML VS SHAMPOO 30ML











































PURE PLANT EXTRACT & ESSENTIAL OILS

PRODUCTS NOT TESTED ON ANIMALS









# THE NEWLY DESIGNED HOTEL DISPENSERS

ECO CERTIFIED FORMULATION / SOOTHING + MOISTURIZING + CLEANSING



OPBT-MMS-07



**OPBT-MMS** 

#### **BOTTLE**

Size: Ø58 x H: 185 mm

Material: PET/RPET Capacity: 400ml

**PUMP** 

Neck Thread: Ø24/410 Material: PP

Discharge Rate: 1.8-2.2CC



OPBT-MMS-08 1000ml/35.2fl.oz



OPBT-MMS-09 1 gallon