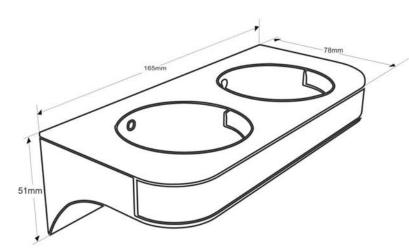

#### MAGIC MAGNET SYSTEM-PD

#### **OPMMS-PD**

Size:

W 78 x L 165 x H 51 mm

Material: Net. weight: ABS 125 g

Info:

Care:

OPMMS-PD-BLACK

OPMMS-PD-WHITE