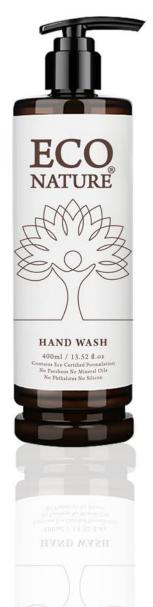

#### **BOTTLE**

Size: Ø58 x H: 185 mm

Material: PET/RPET Capacity: 400ml

**PUMP** 

Neck Thread: Ø24/410 Material: PP

Discharge Rate: 1.8-2.2CC

OPBT-MMS-08 1000ml/35.2fl.oz

OPBT-MMS-09 1 gallon