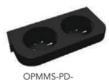

#### MAGIC MAGNET SYSTEM-PD

#### **OPMMS-PD**

Size:

W 78 x L 165 x H 51 mm

Material: Net. weight: ABS 125 g

Info:

Care:

OPMMS-PD-BLACK

OPMMS-PD-WHITE

OPMMS-PD-**BLACK TITANIUM** 

OPMMS-PD-**GOLD TITANIUM** 

OPMMS-PD-**ROSE GOLD** 

OPMMS-PD-SILVER

10

PURE PLANT EXTRACT & ESSENTIAL OILS

PRODUCTS NOT TESTED ON ANIMALS

EUROPEAN UNION STANDARDS